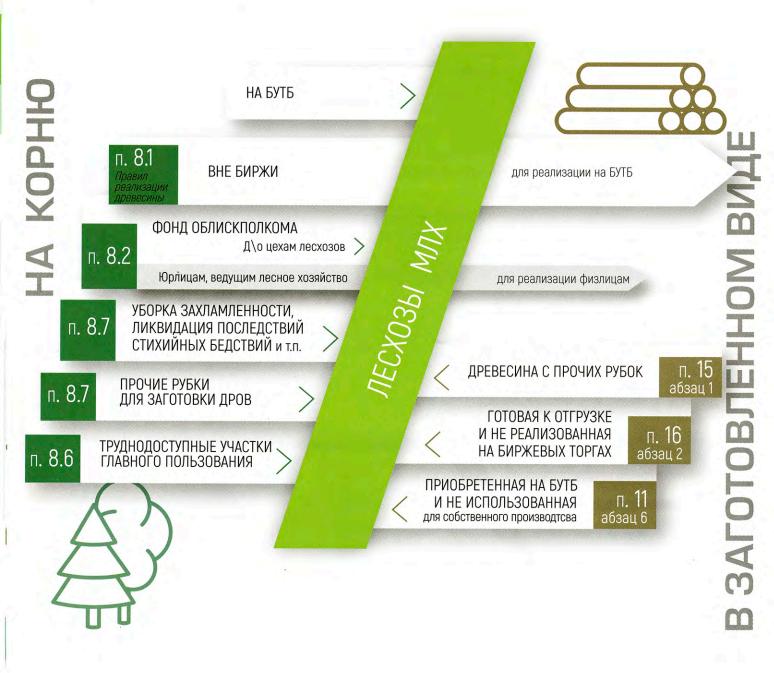

убках)

п. 8.6

для собственного производства и потребления

имущества, поврежденного при ЧС

не более 50 м<sup>3</sup> деловой древесины

Вся древесина НА КОРНЮ ВНЕ БИРЖИ реализуется ПО ТАКСОВОЙ СТОИМОСТИ.

установленной Советом Министров РБ













для собственного производства и потребления

стартовая цена формируется юрлицами, ИП и должна соответствовать квартальным биржевым котировкам

цена реализизации – по результатам биржевой сделки

л. 29

Республиканские органы государственного управления или иные государственные *организации,* подчиненные Правительству Республики Беларусь, УД ПРБ, НАН Беларуси, могут уполномочить подчиненные юридические лица на **централизованную реализацию** древесины в заготовленном виде на биржевых торгах

# ВОЗМОЖНОСТИ ПРИОБРЕТЕНИЯ ДРЕВЕСИНЫ ЛЕСХОЗАМИ



Подготовлено при содействии управления производства и реализации продукции Минлесхоза