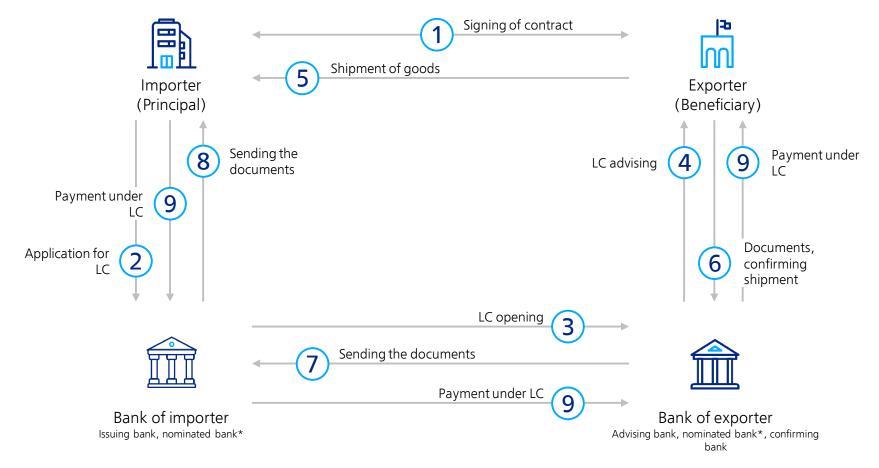

# **DOCUMENTARY PRODUCTS**

- Letters of credit
- Guarantees

/ LETTER OF CREDIT

LETTER OF CREDIT is the way of cashless settlement between seller and buyer, when issuing bank (bank of buyer) takes the obligation to pay to beneficiary upon receiving the documents according to conditions of letter of credit and confirming the shipment of goods or provision of services

## / SCHEME AND PARTICIPANTS OF LETTER OF CREDIT

GUARANTEE is issued by the bank (guarantor) by request of other entity (principal) irrevocable obligation to pay to the third party (beneficiary) amount in accordance with the conditions of the guarantee