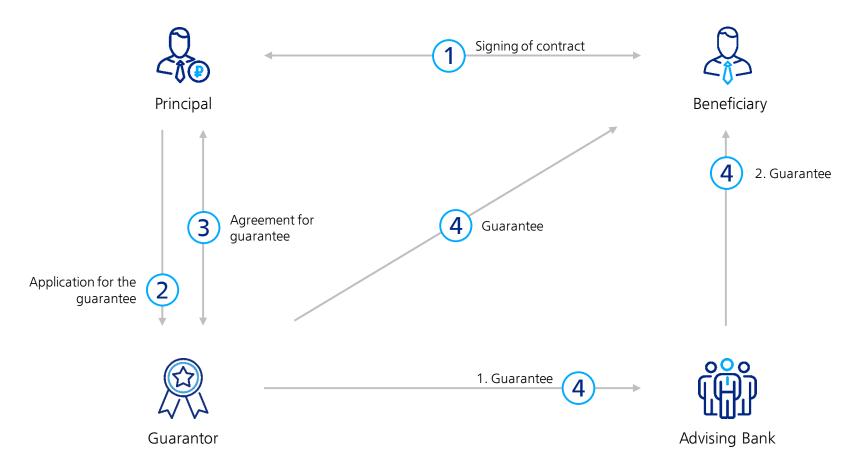

## / SCHEME AND PARTICIPANTS OF LETTER OF CREDIT

GUARANTEE is issued by the bank (guarantor) by request of other entity (principal) irrevocable obligation to pay to the third party (beneficiary) amount in accordance with the conditions of the guarantee

## Direct guarantee is issued in favor of Beneficiary — the counterparty of Principal