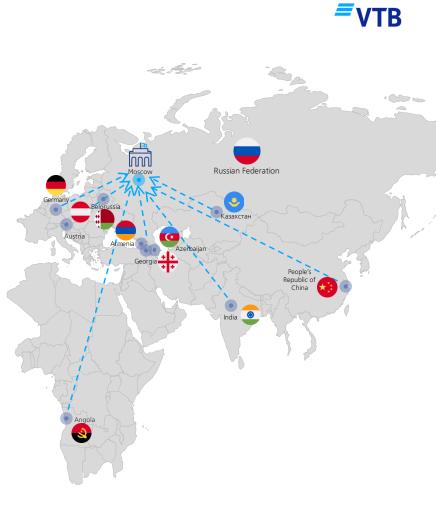

## **<u>m</u>** / VTB GROUP IN THE WORLD

#### VTB Group capabilities

Head office of the company could have the accesses to information of all foreign subsidiaries and affiliates

Treasury pulling: Bank provides the service to send the funds to European/ Chinese subsidiaries or affiliates bases on the register/ payment calendar